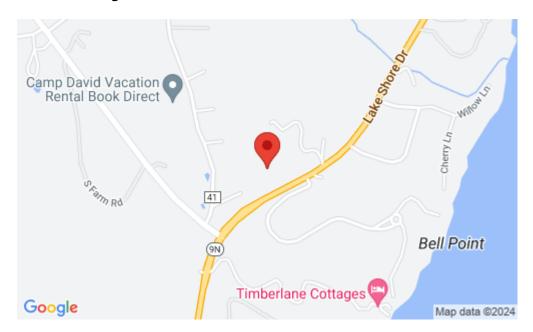

## Map

Address: 5383 Lake Shore Dr, Bolton Landing, NY

**Zip Code: 12814** 

Latitude / Longitude: 43.58431412247252 / -73.6496869840088

Accommodation, Features

Lodge

Bedroom(s): 4 (10 Sleeps)

King: 1, Queen: 1, Sleep Sofa / Futon: 1, Trundle: 1, Twin / Single: 3