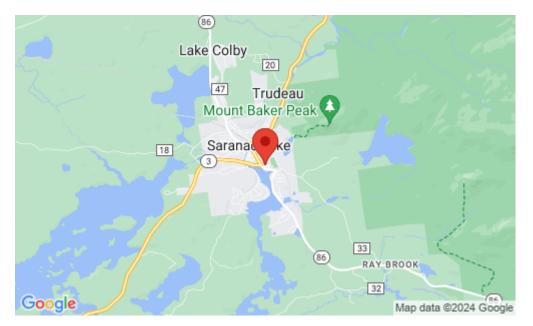

## Мар

Address: 37 Woodycrest Road, Saranac Lake, NY Zip Code: 12983

Latitude / Longitude: 44.32469725 / -74.12571169

| Nearest Airport        | Lake Placid Airport        | 11 miles  |  |
|------------------------|----------------------------|-----------|--|
| Nearest Bar            | Bitters & Bones            | 0.3 miles |  |
| Nearest Beach          | Saranac Lake Village Beach | 1.1 miles |  |
| Nearest Bus<br>Station | Greyhound Bus Stop         | 0.7 miles |  |
| Nearest Golf           | Saranac Lake Golf Club     | 5 miles   |  |
| Nearest Ski            | Mt Pisgah                  | 1.5 miles |  |